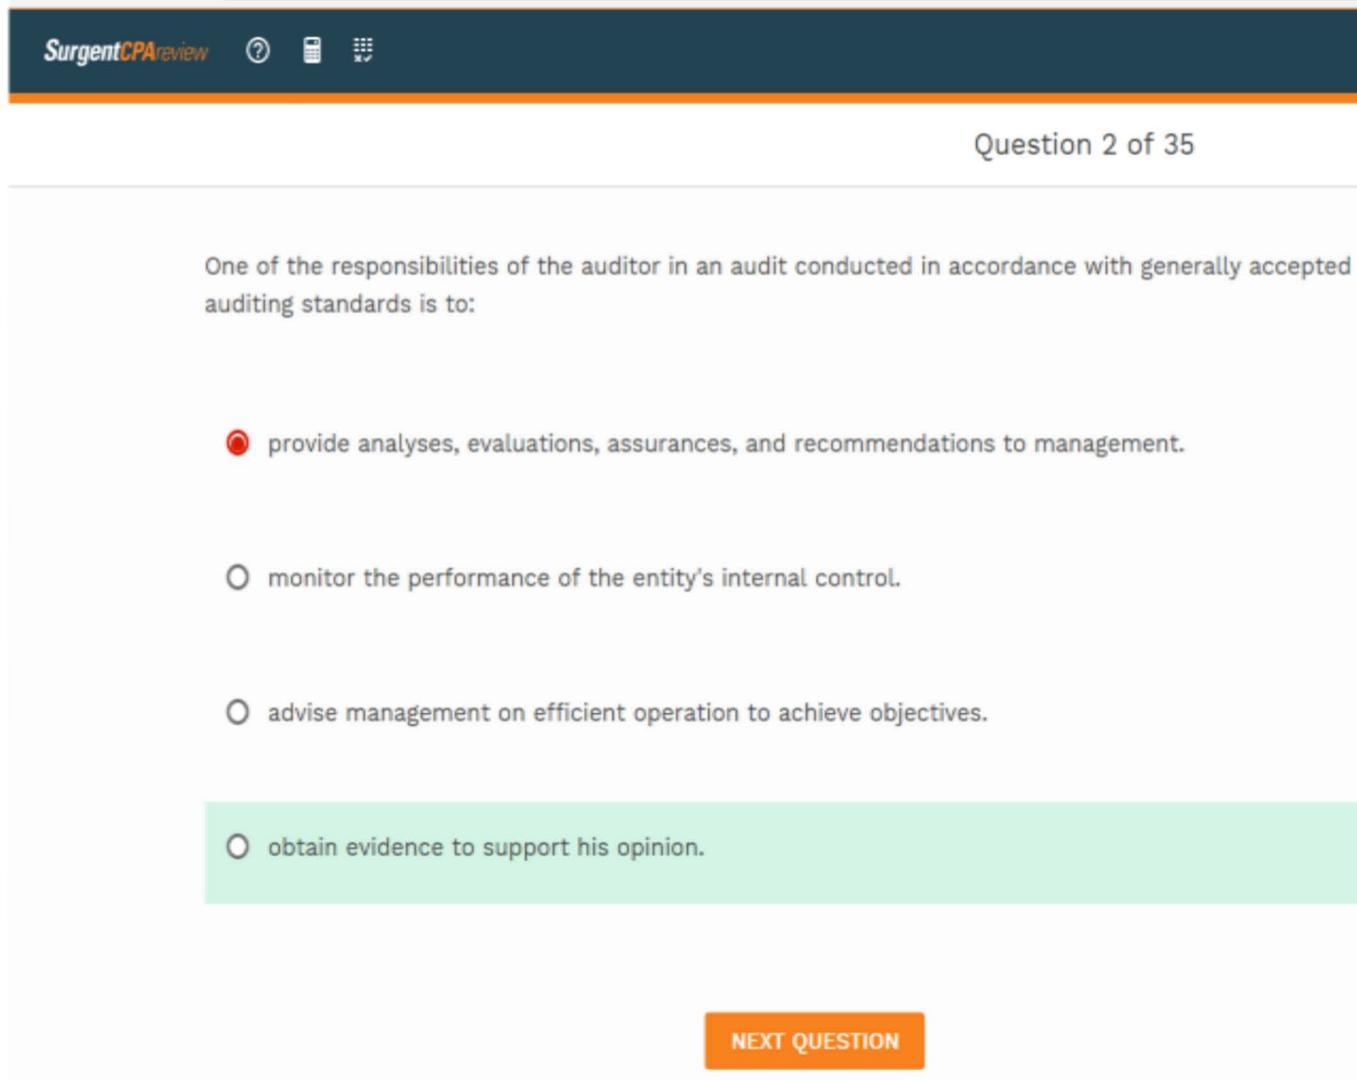

|
|                                  | PRACTICE                                     |
|                                  | In Progress                                  |
|                                  | Study Sessions                               |
|                                  | Video Lectures<br>Review Reading Material    |
|                                  | Simulation                                   |
| usions) (>)                      |                                              |
| ugh                              |                                              |
| ome                              |                                              |



## **Receive a Daily Study Guide**





Surgent CPAreview



### **Receive Instant Feedback**



Question #200045

### RETURN TO RESULTS

### Incorrect

One of the auditor's responsibilities in an audit conducted in accordance with generally accepted auditing standards is to obtain sufficient appropriate audit evidence to provide a reasonable basis for the opinion on the entity's financial statements. In fulfilling this responsibility, the auditor maintains independence from the entity.

The objective of internal auditing is to assist members of the organization in the effective discharge of their obligations. Providing analyses, evaluations, assurances, and recommendations to management and monitoring the performance of the entity's internal control and advising management on efficient operation to achieve objectives are responsibilities of the internal auditor, not the independent