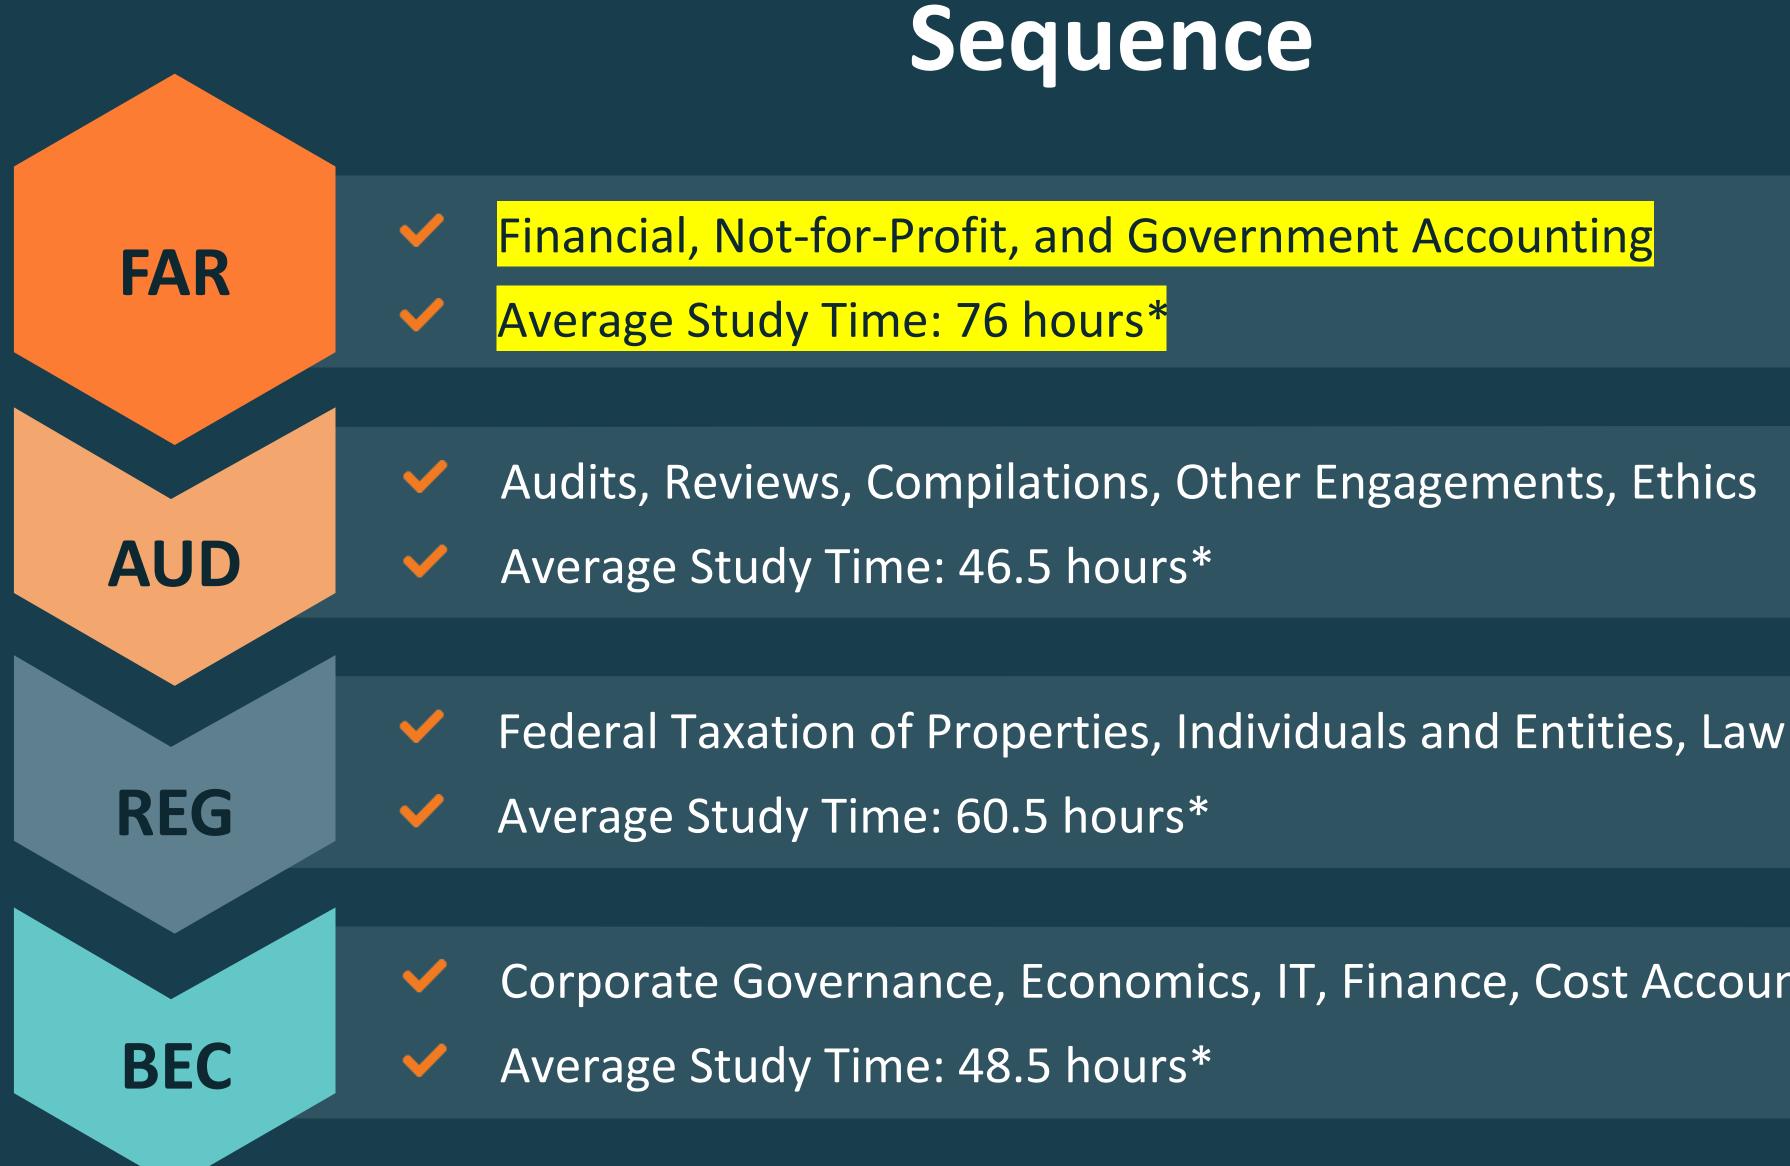

### Sequence

\*Estimated time to progress through required quantity of Multiple-Choice Questions, Simulations, and mapped learning to Videos and Books based on comprehensive student data in Surgent CPA Review.

Financial, Not-for-Profit, and Government Accounting

Audits, Reviews, Compilations, Other Engagements, Ethics

Federal Taxation of Properties, Individuals and Entities, Law

Corporate Governance, Economics, IT, Finance, Cost Accounting