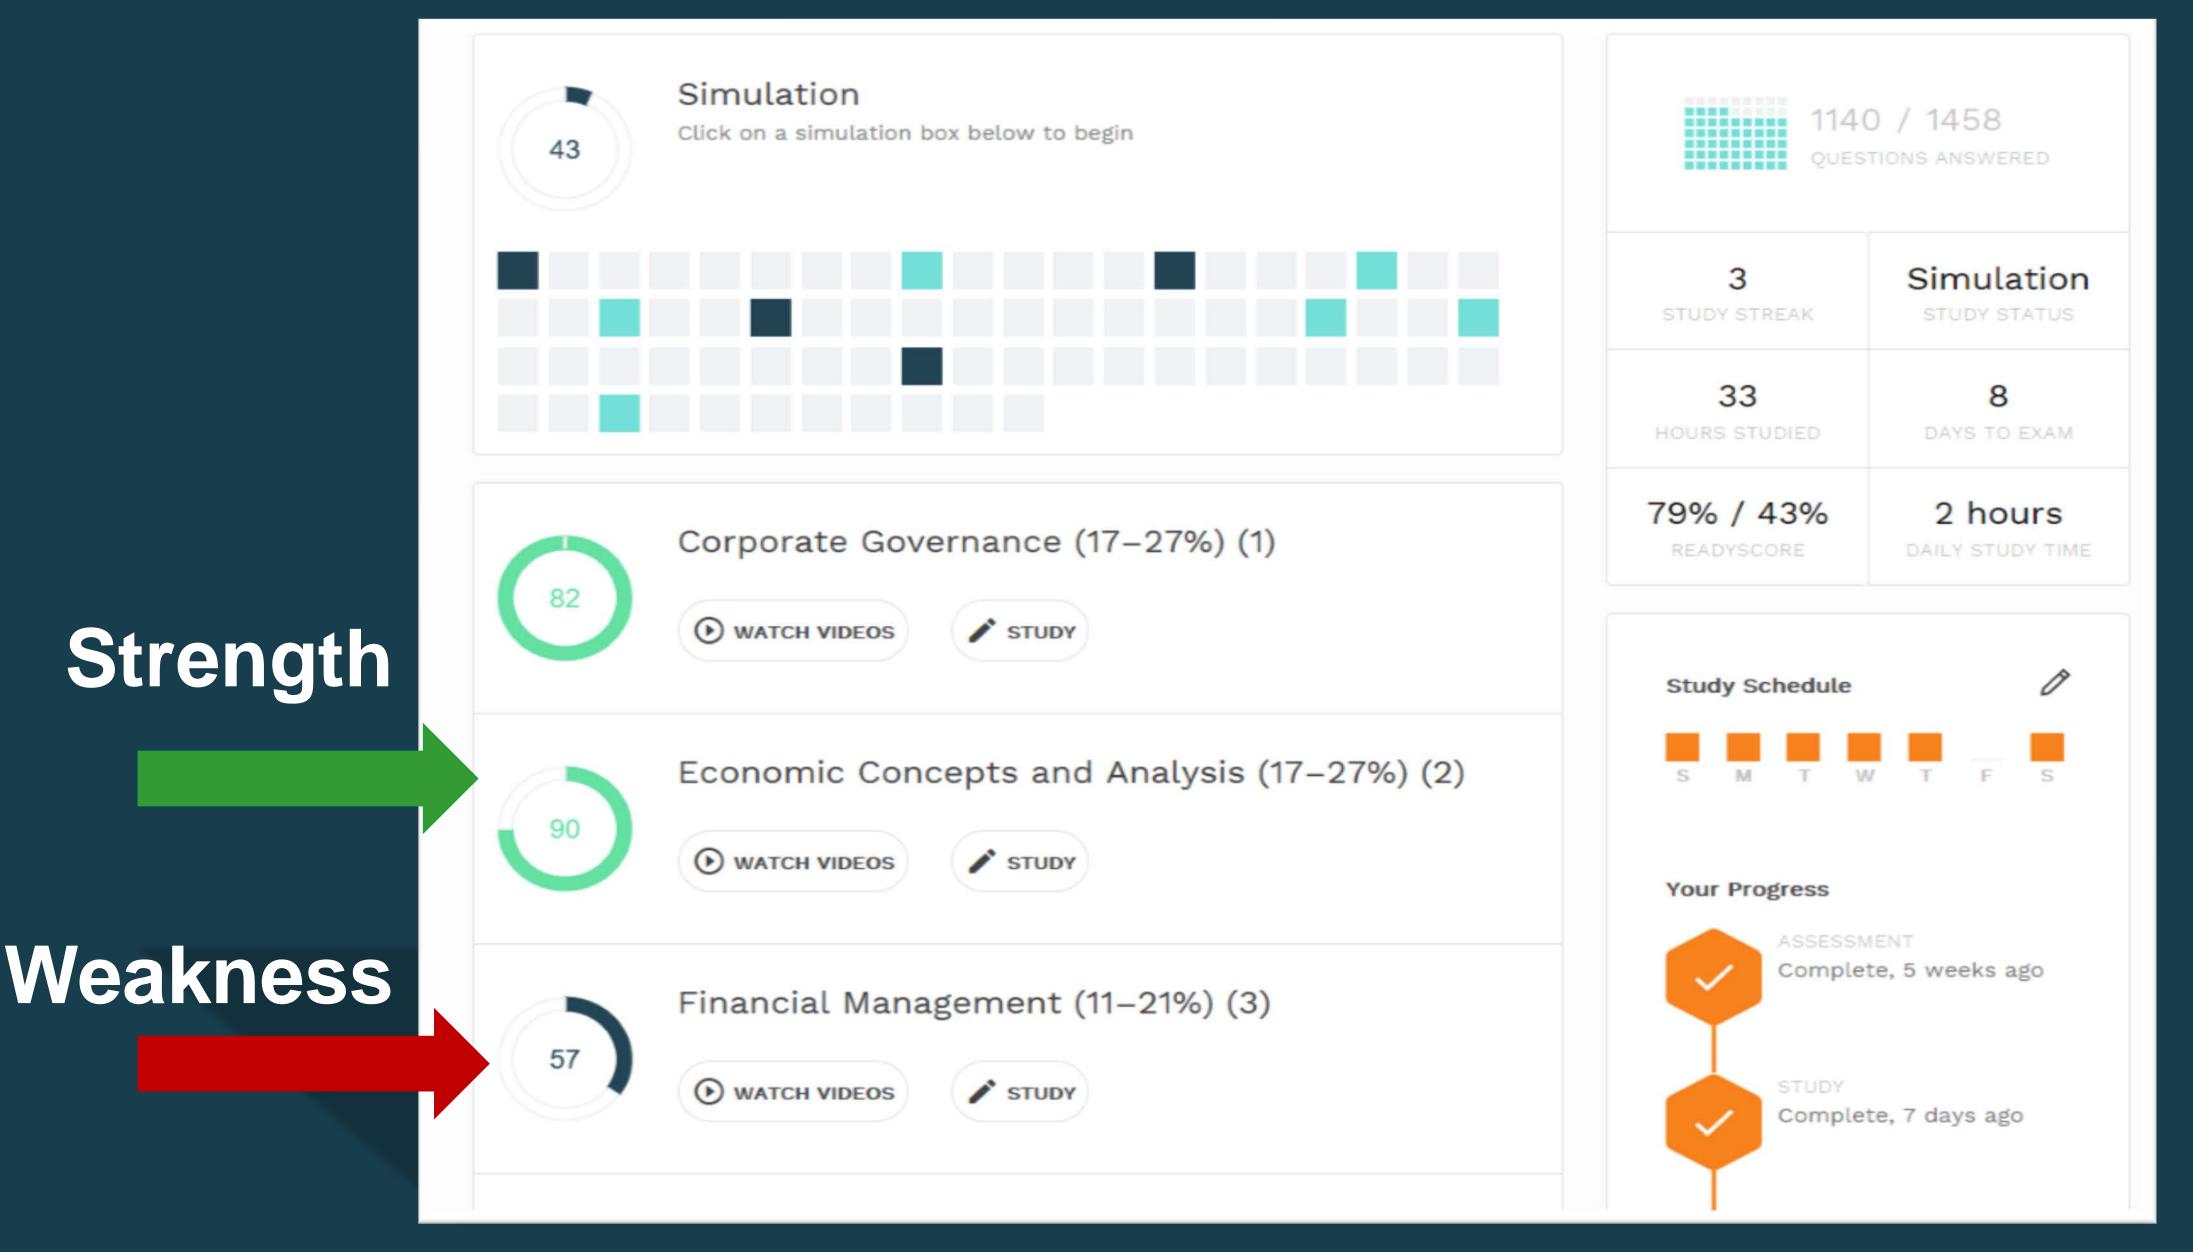

lenging exam content; AICPA testing higher level cognitive thinking
- Candidates struggling to pass all 4  $\checkmark$ parts in 18 months.





# The CPA Exam Challenge Most review courses use a linear model of instruction. Students are expected to: Learn one topic at a time Watch all videos Read textbooks from start to finish Answer every multiple-choice question and solve every simulation

Using this model, we estimate students would need to study **150-280 hours per part** to complete the course. Then, students are left to guess if they're ready.





## Surgent's Solution





### Assessment Phase

### Financial Accounting & Reporting -

### Your Progress

ASSESSMENT

In Progress ASSESSMENT QUIZZES

STUDY

STUDY + SIMULATION

PRACTICE







### Identify Which Topics Need More Focus



Surgent CPAreview



### **Drill Down Into Specific Topics**



|                                  | STUDY + SIMULATION<br>Complete, 32 weeks ago |
|----------------------------------|----------------------------------------------|
| s (Including Tax<br>es) (15–25%) |                                              |
|                                  | PRACTICE                                     |
|                                  | In Progress                                  |
|                                  | Study Sessions                               |
|                                  | Video Lectures<br>Review Reading Material    |
|                                  | Simulation                                   |
| usions) (>)                      |