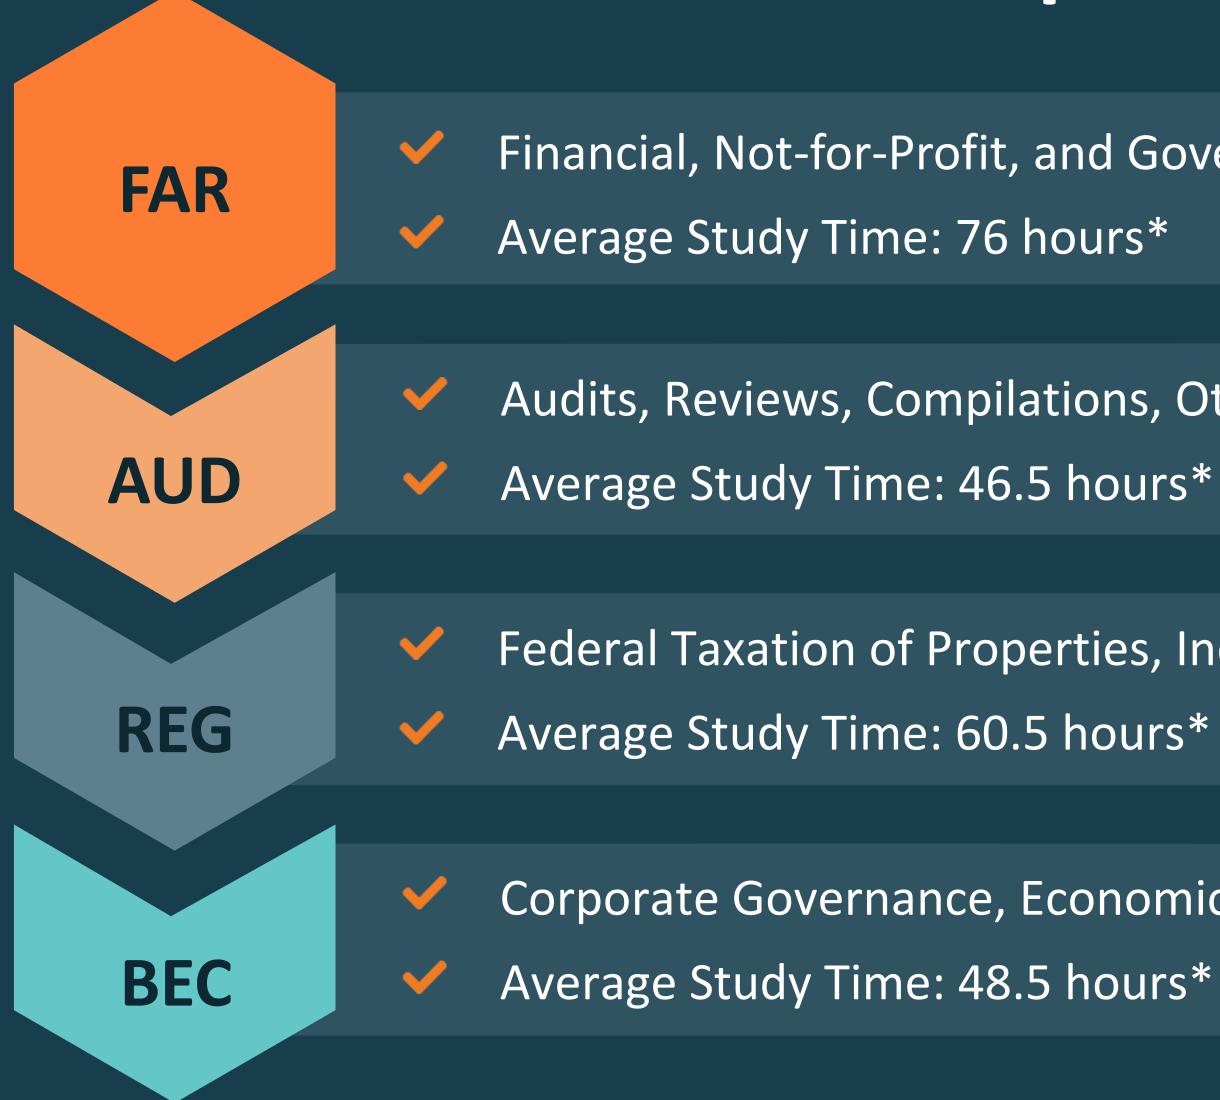

### Sequence

\*Estimated time to progress through required quantity of Multiple-Choice Questions, Simulations, and mapped learning to Videos and Books based on comprehensive student data in Surgent CPA Review.

Financial, Not-for-Profit, and Government Accounting

Audits, Reviews, Compilations, Other Engagements, Ethics

Federal Taxation of Properties, Individuals and Entities, Law

Corporate Governance, Economics, IT, Finance, Cost Accounting